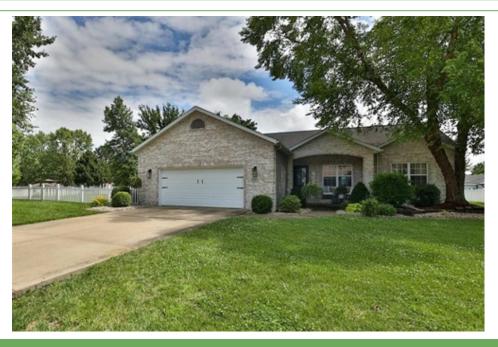

## 1043 Catalina Dr, Edwardsville, IL 62025

- » Beds: 3 | Baths: 3 Full
- » MLS #: 24036010
- » Single Family | 3,100 ft<sup>2</sup> | Lot: 22,500 ft<sup>2</sup> (0.52 acres)
- » More Info: 1043CatalinaDr.IsForSale.com

Gori Realtors, LLC 212 St. Louis St Edwardsville, IL 62025 (618) 659-5565

PUBLIC OPEN HOUSE SUNDAY JUNE 9 FROM 12 - 2PM. Hard to find home with so much to offer. This 3100 Sq. Ft. ranch style home is on a fenced-in double lot and includes a marvelous pool. The main floor features a large dining / living room combination with feature wall with gas fireplace. Main floor laundry, large eat-in kitchen with new quartz countertops and newer black stainless appliances with gas range. The main floor also includes a primary bedroom suite with coffered ceilings and his/hers walk-in closets and 2 additional bedrooms with a full bath. Basement features: Bonus room with en suite bath, family room, wet bar / workout room and storage. Updates include: New appliances in 2021, New bedroom flooring 2020 and living, dining, kitchen and hall in 2022. New front door and patio door with built in blinds in 2023. New pool liner 2020. New furnace 2024. Residents must become a member of the Association with a one-time fee of \$680 and annual dues of \$810. AGENT INTEREST.